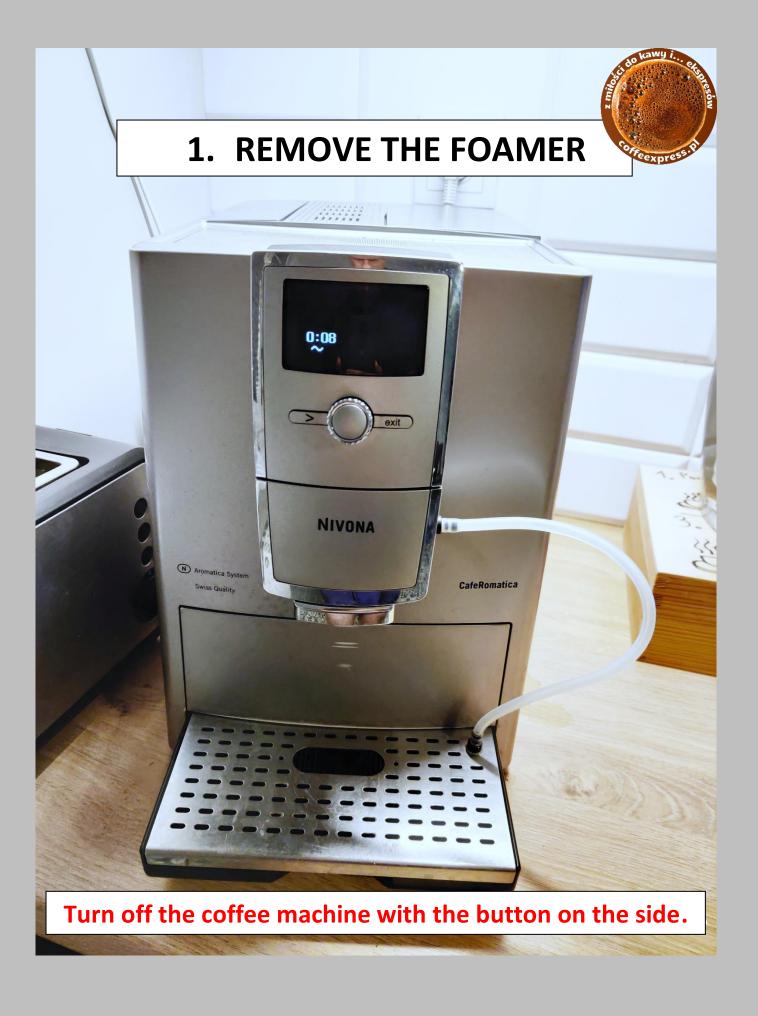

### 2. Pull off the plastic cover from the bottom.





## ... and do not move the plastic frame.



## 5. Pull out the buttons.



#### 6. Pull off the chrome frame.

You have to gently pry it at these four points.

Opposite the direction of the red arrows!



You can use a dinner knife or a flat screwdriver for this.



## 8. The last step: pull out the display module.



You have to pry it - in these two points.







### 11. All you need to do is disconnect the cables from the back.



Done! The screen module is removed.

# 11. Information about shipping

Please send the disassembled module to the following adress:



kontakt@coffeexpress.pl tel. +48 792 175 692

In case of any problems, we are here to help Regards