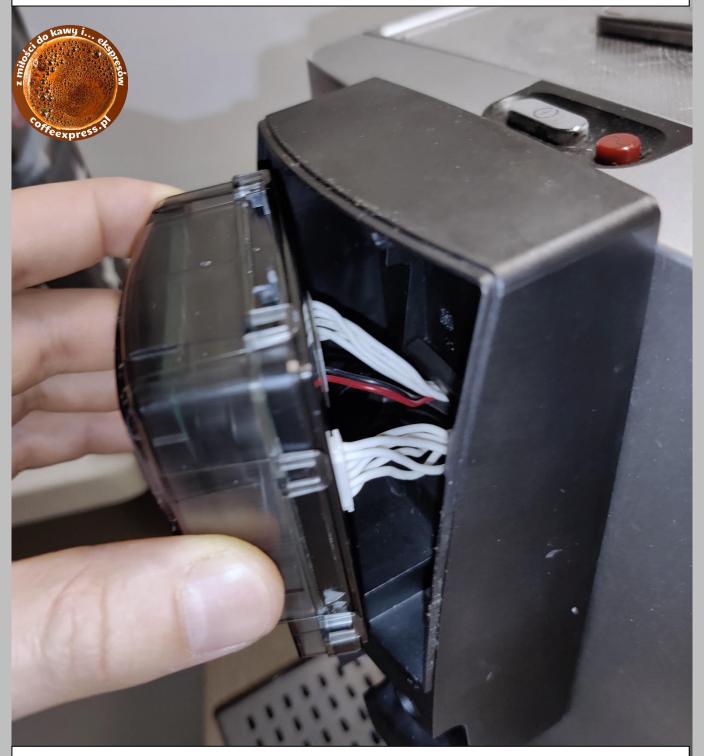

### 11. All you need to do is disconnect the cables from the back.

Done! The screen module is removed.