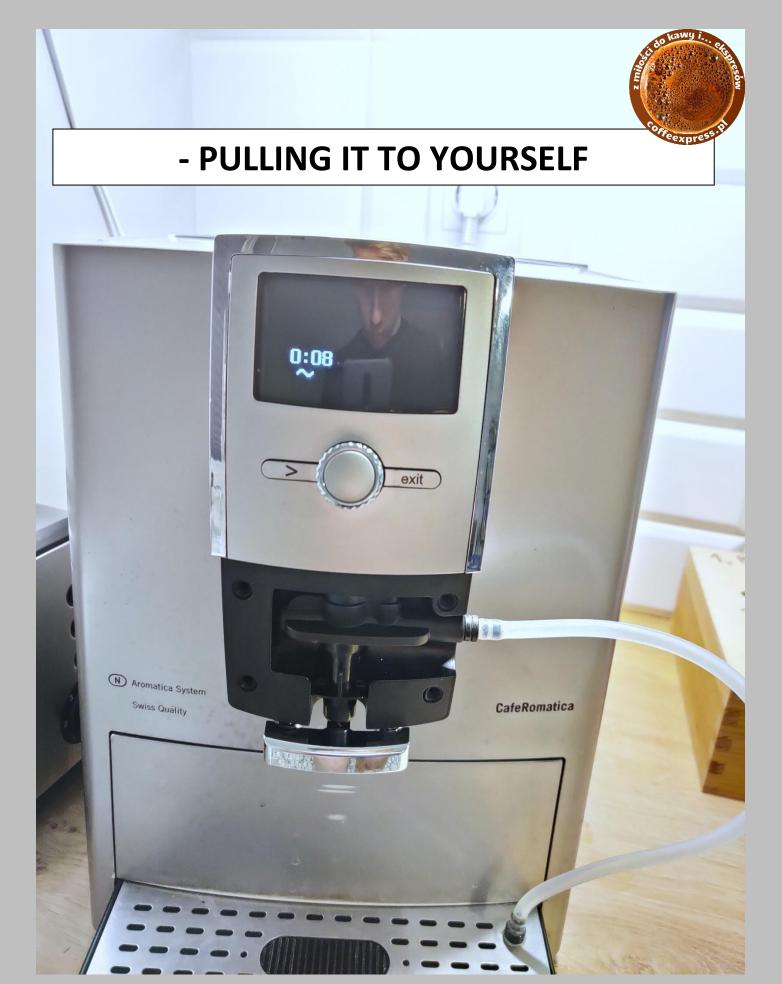

### 2. Pull off the plastic cover from the bottom.





## ... and do not move the plastic frame.



## 5. Pull out the buttons.



#### 6. Pull off the chrome frame.

You have to gently pry it at these four points.

Opposite the direction of the red arrows!



You can use a dinner knife or a flat screwdriver for this.



## 8. The last step: pull out the display module.



You have to pry it - in these two points.







### 11. All you need to do is disconnect the cables from the back.



Done! The screen module is removed.

# 11. Information about shipping

Please send the disassembled module to the following adress:



kontakt@coffeexpress.pl tel. +48 792 175 692

In case of any problems, we are here to help Regards