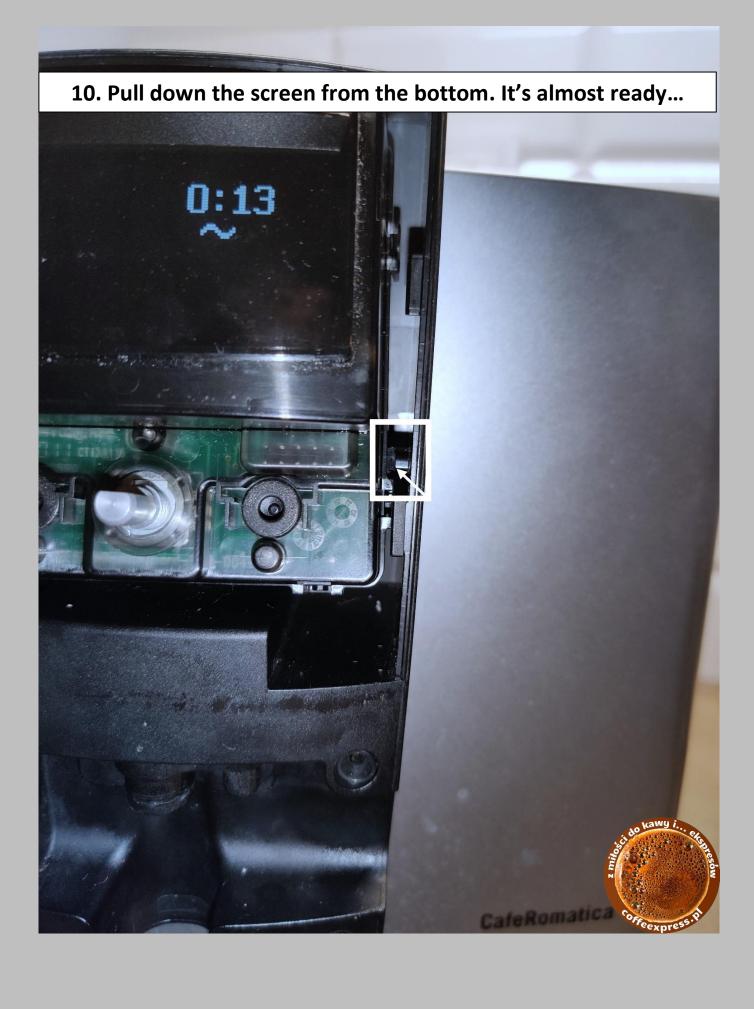

## 8. The last step: pull out the display module.

You have to pry it - in these two points.