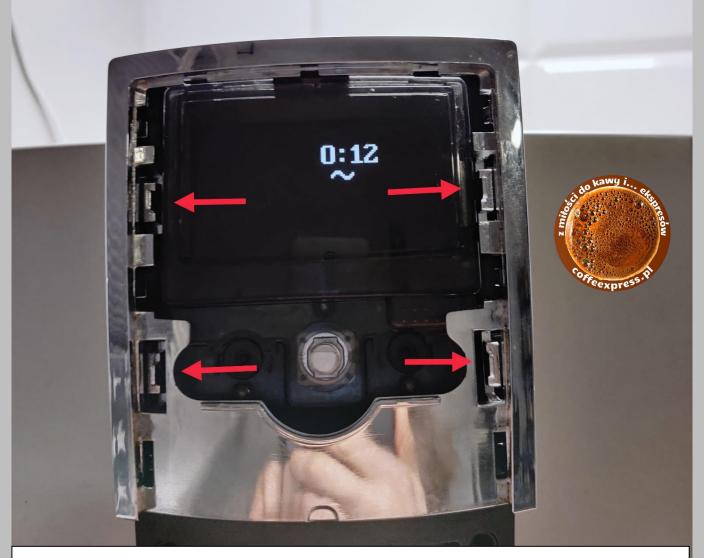

#### 6. Pull off the chrome frame.

You have to gently pry it at these four points.

Opposite the direction of the red arrows!

You can use a dinner knife or a flat screwdriver for this.