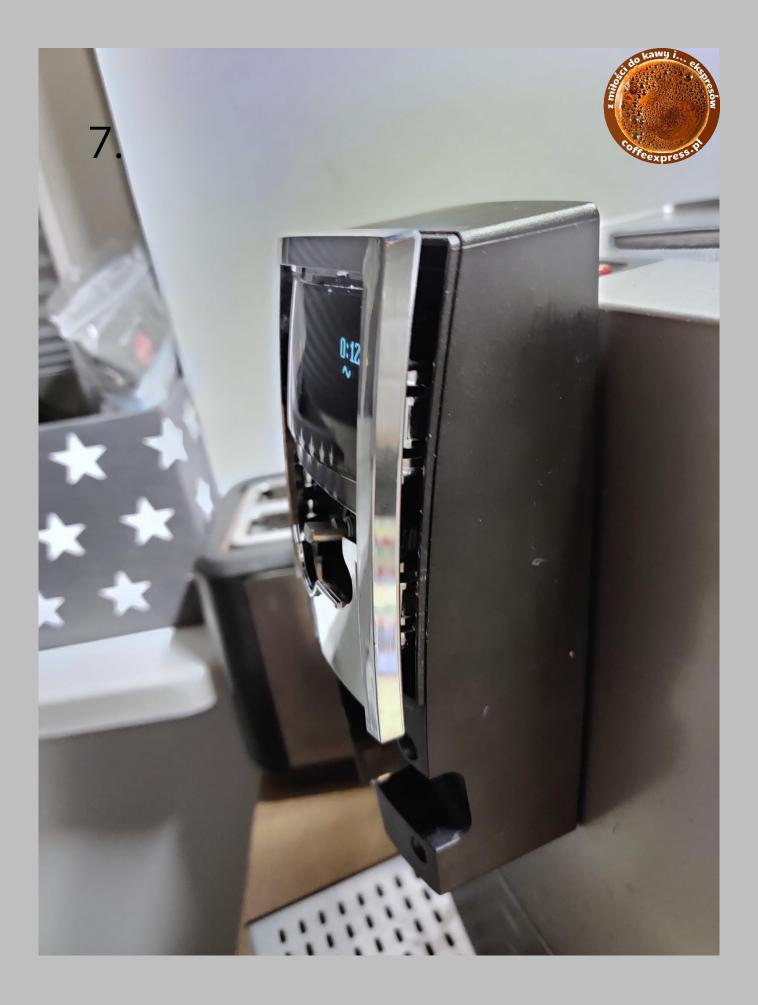

## 8. The last step: pull out the display module.

You have to pry it - in these two points.