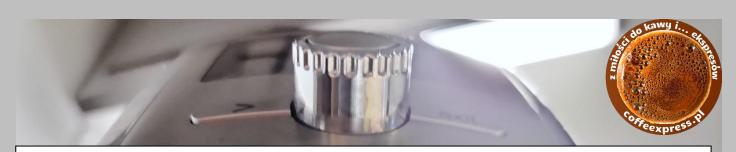

#### 6. Pull off the chrome frame.

You have to gently pry it at these four points.

Opposite the direction of the red arrows!

You can use a dinner knife or a flat screwdriver for this.