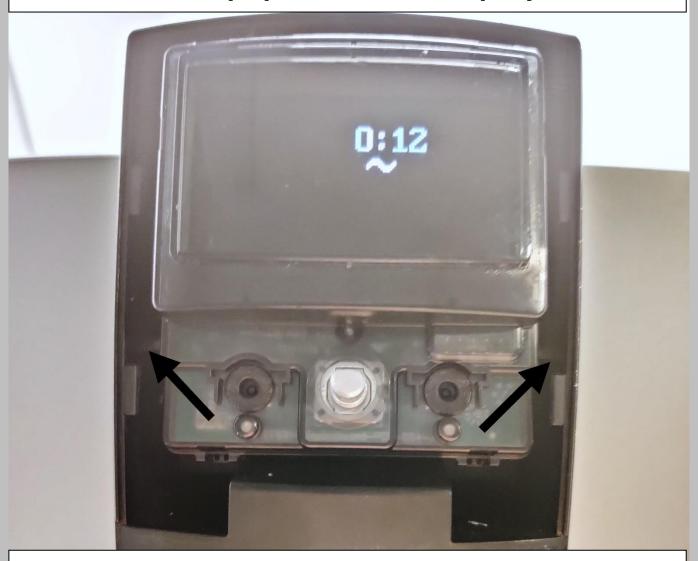

### 2. Pull off the plastic cover from the bottom.





## ... and do not move the plastic frame.



## 5. Pull out the buttons.



#### 6. Pull off the chrome frame.

You have to gently pry it at these four points.

Opposite the direction of the red arrows!



You can use a dinner knife or a flat screwdriver for this.



## 8. The last step: pull out the display module.



You have to pry it - in these two points.







### 11. All you need to do is disconnect the cables from the back.



Done! The screen module is removed.

# 11. Information about shipping

Please send the disassembled module to the following adress:



kontakt@coffeexpress.pl tel. +48 792 175 692

In case of any problems, we are here to help Regards