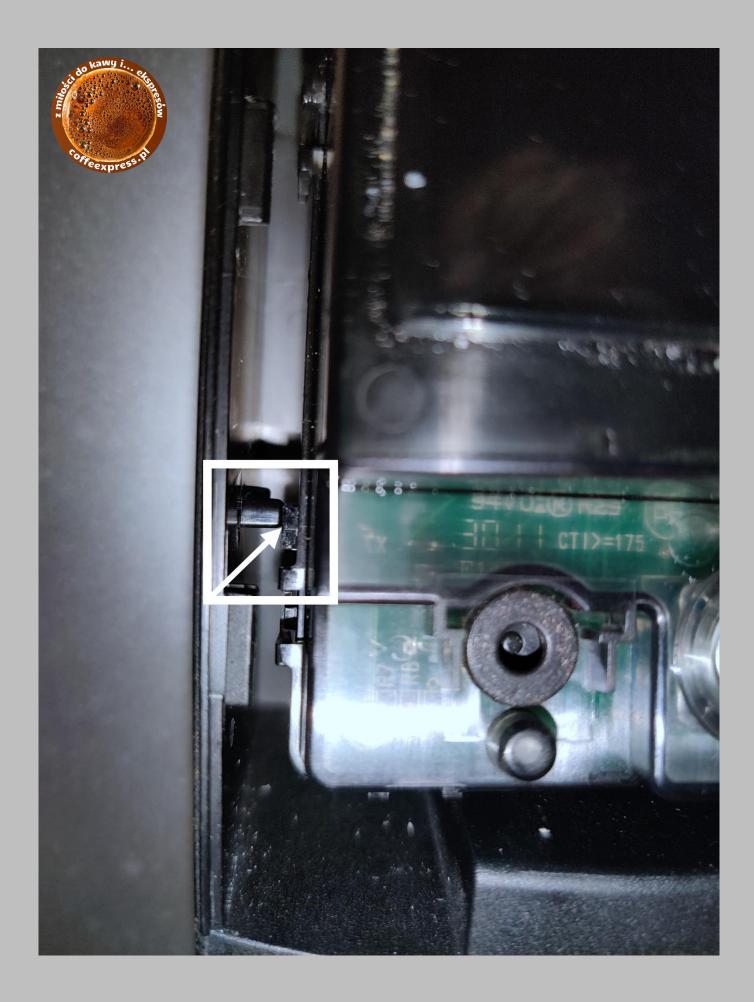

## 8. The last step: pull out the display module.

You have to pry it - in these two points.