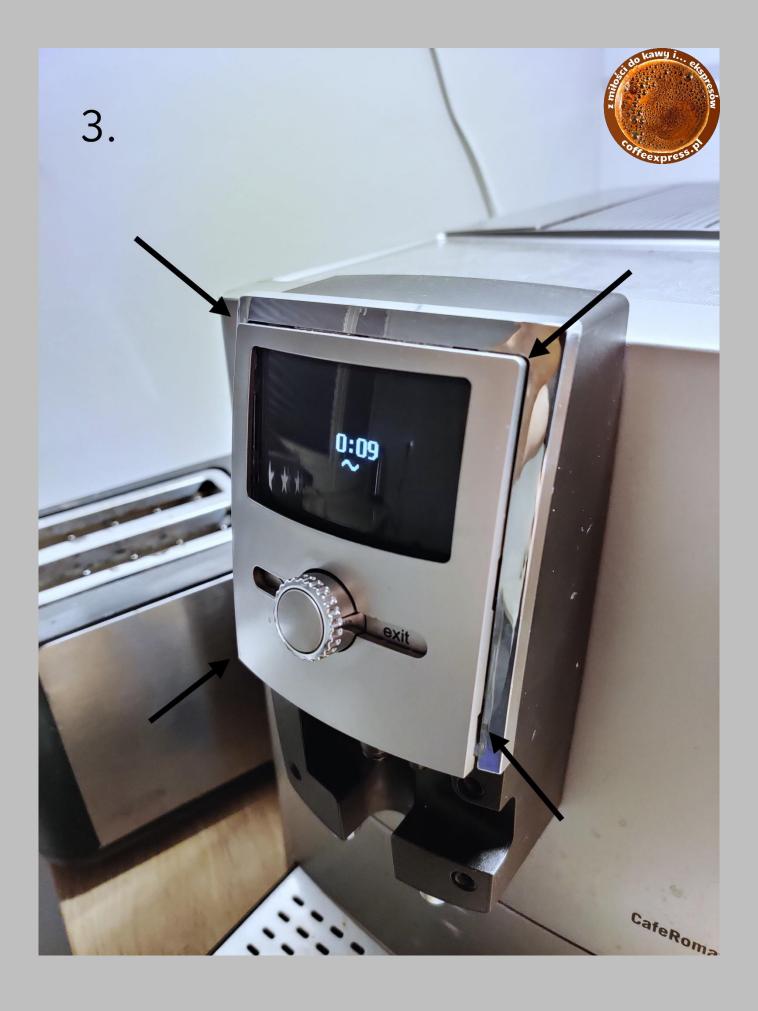

### 2. Pull off the plastic cover from the bottom.

## ... and do not move the plastic frame.