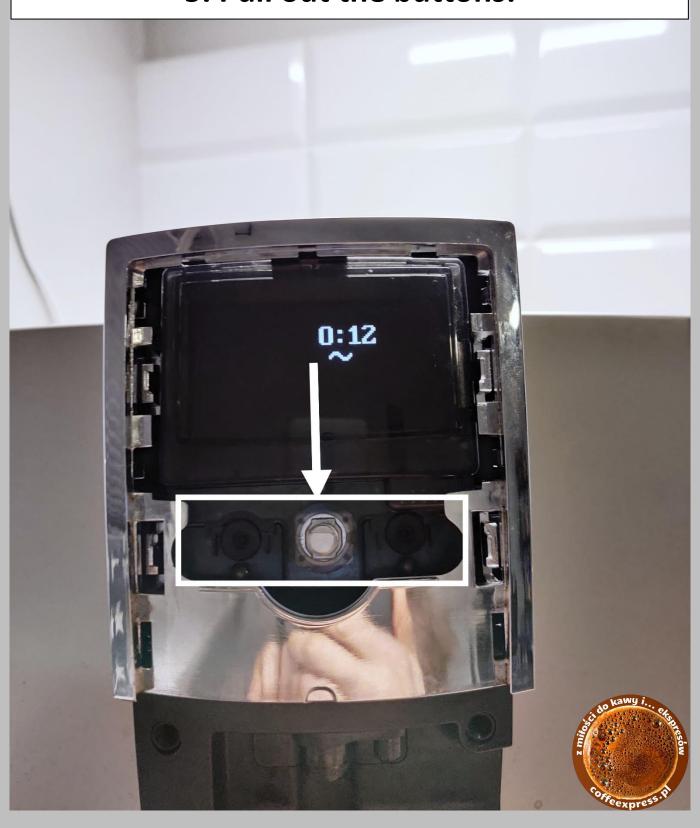

### 2. Pull off the plastic cover from the bottom.





## ... and do not move the plastic frame.



## 5. Pull out the buttons.



#### 6. Pull off the chrome frame.

You have to gently pry it at these four points.

Opposite the direction of the red arrows!



You can use a dinner knife or a flat screwdriver for this.



## 8. The last step: pull out the display module.



You have to pry it - in these two points.







### 11. All you need to do is disconnect the cables from the back.



Done! The screen module is removed.

# 11. Information about shipping

Please send the disassembled module to the following adress:



kontakt@coffeexpress.pl tel. +48 792 175 692

In case of any problems, we are here to help Regards